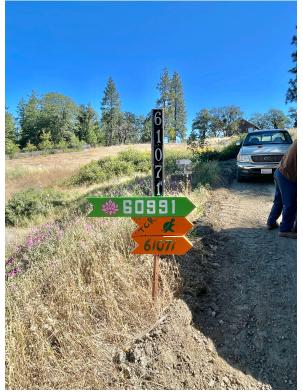

First turn off Bell Springs Road view.

You will come to where the road forks. Turn <u>LEFT</u> at the fork coming up towards that old brown house. (Previously you would have turned right here but that entrance doesn't exist anymore).

Follow the left pointing green sign with 60991. It will lead you through our new entry road to the house. (Next picture shows that fork where you turn LEFT).

**Please drive very slow and respectfully (no dusting).** Our driveway is 1 mile long and will take about 10 minutes from this point until you arrive.