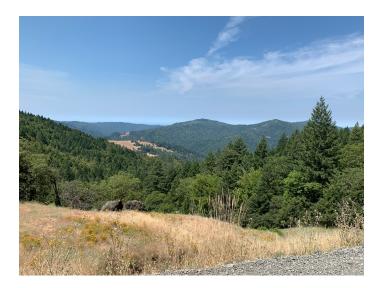

Farther up Bell Springs you will come to a 5-crossway and stay on the main road. (see photo)

The down slope of the mountain starts on your right hand side of the road. After you pass through the next dense forest area you will have a beautiful view of far mountains and can see a little bit of the ocean on the horizon. The downslope of the road is now on your left side. The next photo shows the view to the ocean. Keep on and follow the road.