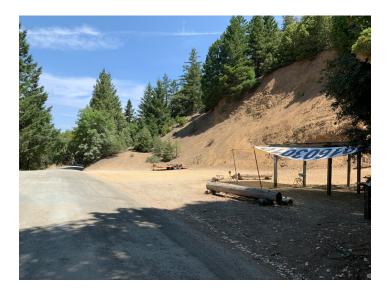

You are getting close to our driveway when you pass a gravel pit with benches for our local Farmers Market on your right. (see photo)

After the gravel pit you **take a right turn off Bell Springs Road** and will see our street number signs "60991". Please follow these road signs.