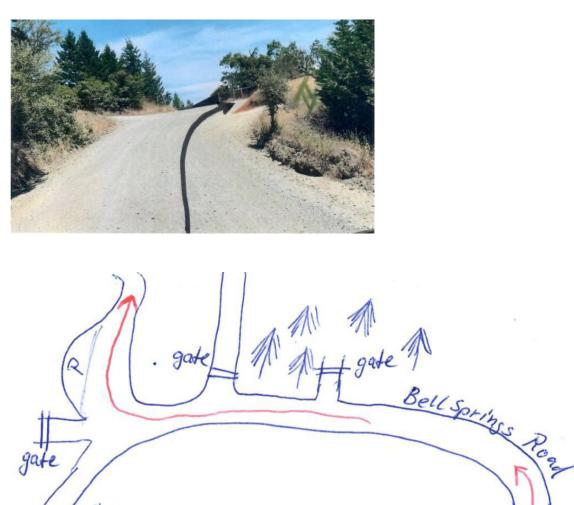

First turn off Bell Springs Road view.

You will come to where the road forks. Turn <u>LEFT</u> at the fork coming up towards that old brown house. (Previously you would have turned right here but that entrance doesn't exist anymore).

Follow the left pointing green sign with 60991. It will lead you through our new entry road to the house. (Next picture shows that fork where you turn LEFT).

**Please drive very slow and respectfully (no dusting).** Our driveway is 1 mile long and will take about 10 minutes from this point until you arrive.