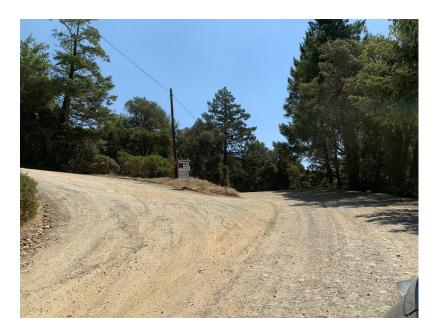

At beginning of Bell Springs Road there is a crossway a few minutes into the drive. On the left is a fork to private houses that are being sold. Go past that fork and keep going straight on Bell Springs Road. (see photo)

Farther up Bell Springs you will come to a 5-crossway and stay on the main road. (see photo)

The down slope of the mountain starts on your right hand side of the road. After you pass through the next dense forest area you will have a beautiful view of far mountains and can see a little bit of the ocean on the horizon. The downslope of the road is now on your left side. The next photo shows the view to the ocean. Keep on and follow the road.