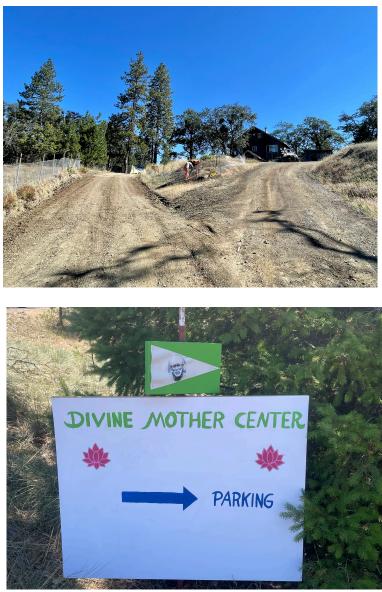

Once you get to this sign you are almost here.

Please turn to the right here and find the way to the parking lot. WELCOME!